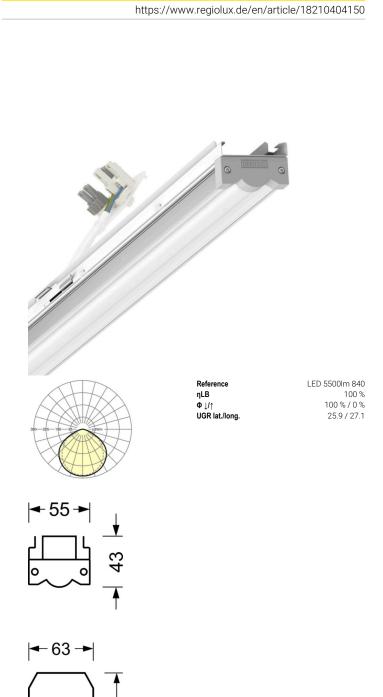

# SDGVL /1500 LED 5500 840 • vw RAL 9016 • ET • 18210404150

Variable device mount - Matt diffuser - direct/indirect diffuse distribution - visually continuous

Device mount with two lateral lever locks, made of galvanised, profiled sheet steel; surface coated with polyester resin enamel; LED unit made of natural anodised extruded aluminium profile, in housing length for optically seamless light run, end faces made of plastic; can be positioned variably in light run. Housing colour traffic white RAL 9016; Light distribution direct as open distribution, matt LED diffuser cover made of polycarbonate. For optically seamless light run design. Heat-resistant cables including connection cable 1 m and rapid installation plug connector with tool-less phase pre-selection and locating finger. They are exchangeable, permit modernisation and reliably prolong the service life of the overall system.

#### LIGHTING TECHNOLOGY

| Placement                          | LED, Colour rendering/Light colour<br>CRI ≥ 80 / 4000K |
|------------------------------------|--------------------------------------------------------|
| Colour tolerance (MacAdam)         | 3SDCM                                                  |
| Photobiological safety (Luminaire) | RG1                                                    |
| Nominal luminous flux              | 5763lm                                                 |
| LED service life                   | 50000h L80/B10 (Tq 40°C)                               |
| Luminaire luminous efficiency      | 168lm/W                                                |
| Beam angle                         | 115° (C0) / 105 ° (C90)                                |
| UGR lat./long.                     | 25.9 / 27.1                                            |

## MECHANICS

| traffic white RAL 9016            |
|-----------------------------------|
| 1531mm x 55mm x 43mm              |
| 2.3kg                             |
| Mounting rail system installation |
|                                   |

#### Dimensions

| L | 1531 mm | Length |
|---|---------|--------|
| в | 55 mm   | Width  |
| н | 43 mm   | Height |